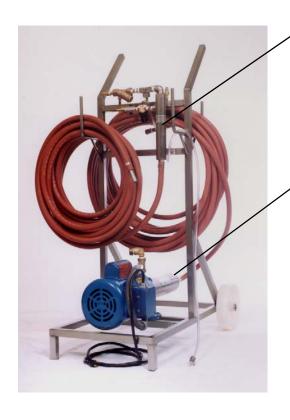

## Control labor time Control water usage Control chemical usage

Take control of sanitation costs with Astro Products' **MASTER BLASTER 2000** and **FOAM MASTER** - portable or wall mount.

- Effective foam cleaning with FOAM
- MASTER foamer.
- Eliminate chemical mixing.
- ♦ Efficient chemical dilution.
- Reduce hand scrubbing.
- Reduce cleanup time.
- Boosted water pressure with MASTER BLASTER 2000
- Reduce water consumption.
- ♦ Reduce rinsing time with high impact
- nozzles.
- Reach high and difficult spots.
- Flow Switch protects pump from running dry.
- Apply sanitizer properly with HANDI-FLOOD option.
- Rugged stainless steel cart with hose racks for 50' foam hose and 70' rinse hose.

The **MASTER BLASTER 2000** and **FOAM MASTER** have been proven effective in numerous food plant sanitation programs.

SEE IT WORK IN YOUR PLANT!